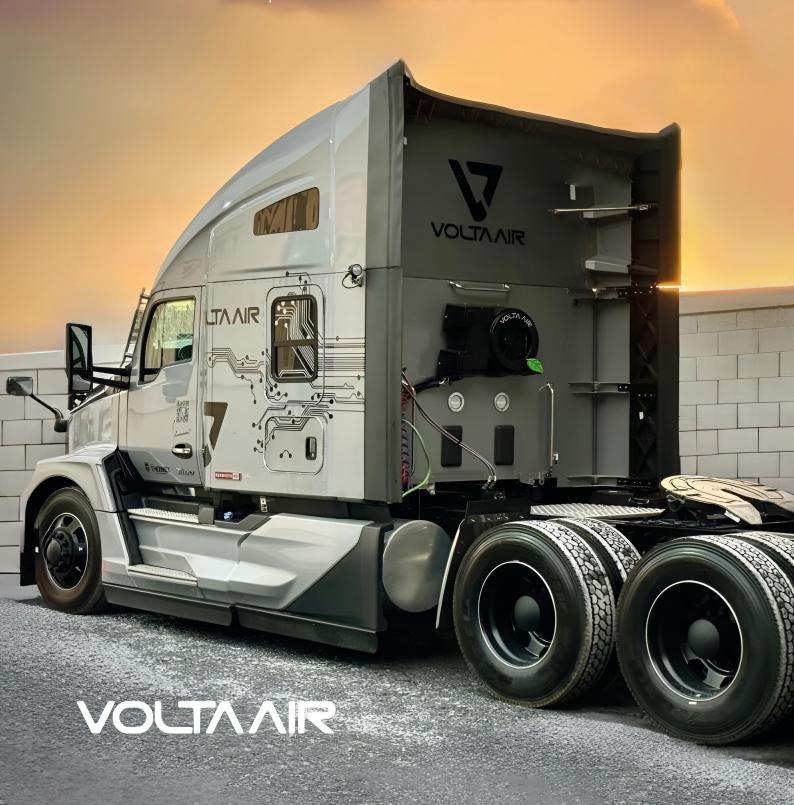

### Join the Electric Revolution

Enjoy cool comfort without idling. The IQ is an independent air conditioning unit designed and built in North America by Volta Air Technology Inc. to efficiently cool the truck cabin and sleeper.

# IQ Your Efficient Cab Cooling Solution

Upgrade your fleet cab with the IQ, electric air conditioning unit designed to enhance driver comfort and reduce operational costs.

- Independent Operation
   No reliance on engine, saving fuel and reducing maintenance.
- Saving Fuel Independent operation reduces fuel consumption and emissions.
- Quiet Operation
   Create a comfortable and noise-free environment.
- Light Weight Improve fuel efficiency and reduce vehicle strain.
- Improve Delivery Performance Consistent cooling for efficient deliveries.